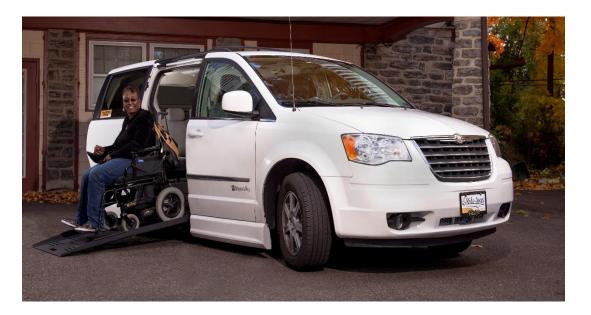

PATF from Affordable Care, his hearing aid vendor. He has poor credit because of unpaid medical collection accounts. PATF determined he had the ability to repay a loan.

#### <u>Result</u>

- PATF provided a loan for \$1,200
- Monthly loan payment: \$33.33
- Repayment term: 36 months

### Examples of PATF Funding for Reused Equipment

Battery for a reused scooter (\$480). Loan = \$20 / month for 24 months

> Transfer and repair of a stair glide (\$840). Loan = 23/month for 36 months

Cushion & battery for a reused power wheelchair (\$714).
Loan = \$20/ month for 36 months

Transfer and repair of outside porch lift (\$1,000).
Loan = \$28 / month for 36 months



Low-Interest Loan Program (\$2,000 and above) Non-Guaranteed (up to \$60,000 at 3.75%) Guaranteed (up to \$35,000 at 3.75%)







### PATF Low-Interest Loan Example

William has Muscular Dystrophy and is a wheelchair user. He came to PATF for a low-interest loan for home adaptations. William lives in his own home.

### <u>Result</u>

- The barrier-free shower and ramp into and out of William's home was paid for by his waiver services.
- Medical Assistance (Medicaid) paid for the hospital bed and Hoyer lift.
- William received a low-interest loan for \$4,500 for a stair glide to the second floor. (William's bedroom and bathroom are on the first floor of his home).

Monthly Loan Payments: \$101.10 Repayment Terms: 4 years

### PATF Low-Interest Loan



### PATF Low-Interest Loan



# **Unusual Requests**

Fence

Generator

Insurance co-pay

Eyeglasses

Adapted sports equipment

Skid loader with hand controls

Action